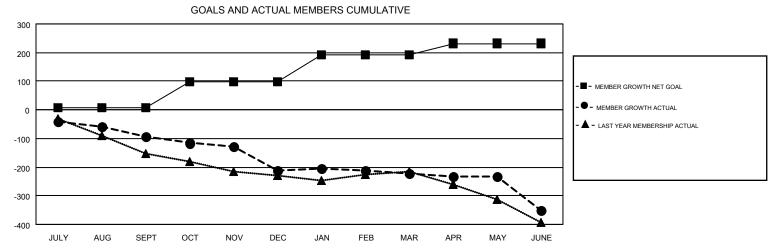

## Multiple District 5

LOCATION: NORTH DAKOTA

GMT: GORDON ZIEGLER

JULY

AUG

SEPT

OCT

NOV

DEC

JAN

FEB

| GMT: GORDO            | N ZIEGLER     |           |               |                       |                           |                         | GMT CA NA                                          |  |
|-----------------------|---------------|-----------|---------------|-----------------------|---------------------------|-------------------------|----------------------------------------------------|--|
| Clubs                 |               |           |               | Members               |                           |                         |                                                    |  |
| RESULTS FOR 2018-2019 |               |           |               | RESULTS FOR 2018-2019 |                           |                         |                                                    |  |
| QUARTER               | NEW CLUB GOAL | NEW CLUBS | DROPPED CLUBS | QUARTER               | MEMBER GROWTH NET<br>GOAL | MEMBER GROWTH<br>ACTUAL | DROPPED<br>MEMBERS ACTUAL<br>(including transfers) |  |
| JULY/AUG/SEPT         | 1             | 0         | 1             | JULY/AUG/SEPT         | 8                         | 72                      | 146                                                |  |
| OCT/NOV/DEC           | 3             | 0         | 0             | OCT/NOV/DEC           | 89                        | 160                     | 264                                                |  |
| JAN/FEB/MAR           | 2             | 0         | 1             | JAN/FEB/MAR           | 95                        | 142                     | 145                                                |  |
| APR/MAY/JUNE          | 1             | 1         | 2             | APR/MAY/JUNE          | 40                        | 143                     | 259                                                |  |

## 

MAR

JUNE

| DROPPED CLUBS: 4  DROPPED MEMBERS |     | 169 CLUBS OF 308 ADDED 1 OR MORE<br>NEW MEMBERS | GENDER DISTI<br>MALE<br>FEMALE | 5,071 (72.39%)<br>1,934 (27.61%) |       |
|-----------------------------------|-----|-------------------------------------------------|--------------------------------|----------------------------------|-------|
| DECEASED                          | 91  | CLICK HERE FOR CUMULATIVE                       | TOTAL FAMILY UNIT MEMBERS      |                                  | 1,086 |
| CLUB CANCELLED 12 OTHER 711       |     | MEMBERSHIP DATA                                 | FAMILY MEMBERS PAYING HALF     |                                  | 548   |
| TOTAL                             | 814 |                                                 | DUES                           |                                  |       |